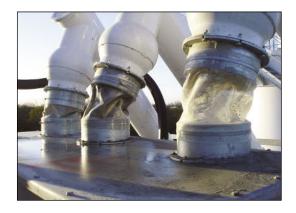

## Weigh Hopper Connector Blockage Eliminated: ClearFlex Connecting Sleeves

The Challenge:

Canvas flexible sleeves connecting a cement weigh hopper were causing frustrating problems and excessive maintenance. The canvas material absorbed moisture leading to cement build up and blockage. Replacement was difficult, time consuming and caused interuptions to production.

Our Solution: ClearFlex Polyurethane Connecting Sleeves

**Key Features:** Non-absorbent to prevent build-up

Lightweight, only 0.8mm thick, helps prevent weigher hanging-up

Improvement: Blockages completely eliminated

Benefits: Accuracy - weighing accuracy improved

Cost Effective - low cost, up to 10 times longer life

Efficiency - downtime minimised

User Friendly - transparent for simple troubleshooting

Convenient - standard diameter rolls, cut to length on site

Dust Tight - stretch over pipe to minimise waste and emissions

"Weigh hopper connectors have always caused me a lot of grief. I'm really pleased that we tried ClearFlex as it has proven ideal for the job. The fact it's waterproof means it doesn't block up, it's really lightweight and strong, and being transparent means we can see product flow which makes everyone's life easier." Transport & Production Manager