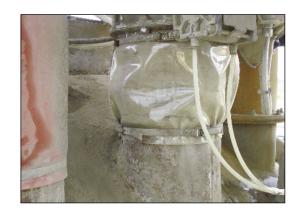

## Weigh Hopper Connector Blockage Eliminated: ClearFlex Connecting Sleeves

The Challenge:

Canvas flexible sleeves connecting a cement weigh hopper were causing frustrating problems and excessive maintenance. The canvas material absorbed moisture leading to cement build up and blockage. Replacement was difficult, time consuming and caused interuptions to production.

Our Solution: ClearFlex Polyurethane Connecting Sleeves

**Key Features:** Non-absorbent to prevent build-up

Lightweight, only 0.8mm thick, helps prevent weigher hanging-up

Improvement: Blockages completely eliminated

Benefits: Accuracy - weighing accuracy improved

Cost Effective - low cost, up to 10 times longer life

Efficiency - downtime minimised

User Friendly - transparent for simple troubleshooting

Convenient - standard diameter rolls, cut to length on site

Dust Tight - stretch over pipe to minimise waste and emissions

"Weigh hopper connectors have always caused me a lot of grief. I'm really pleased that we tried ClearFlex as it has proven ideal for the job. The fact it's waterproof means it doesn't block up, it's really lightweight and strong, and being transparent means we can see product flow which makes everyone's life easier." Transport & Production Manager