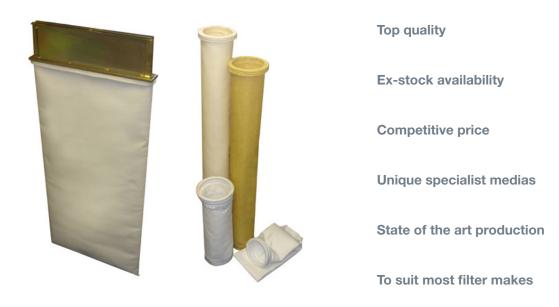

## DataSheet Elite Filter Bags

ConSpare supply a top quality range of replacement filter bags to suit most makes of silo venting and dust extraction filter. Following our appointment as distributor for one of europe's leading filtration media manufacturers we are able to offer competitive prices to the UK market. The range includes over 4000 standard designs with many available ex-stock. Our unique range of high quality medias include antistatic, temperature resistant and PTFE coated enable us to supply ELITE filter bags to virtually any industry and application.

We have brought together one of the widest ranges of replacement filter components under one roof in UK. The ELITE range of filter bags is complimented by ELITE filter cages and ELITE filter cartridges making ConSpare a one stop solution for all of your filtration needs.