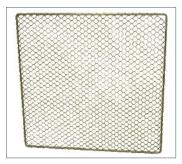

Wire mesh inserts for Multipocket Bags

Dirty side or clean side removal. With or without venturi

Hook and claw or patented double ring connections

Visit - www.conspare.com | Call +44 (0)1773 860796 | Email - sales@conspare.com