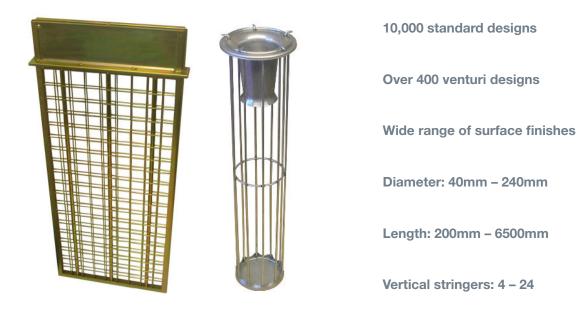

## DataSheet ELITE Filter Cages

ConSpare have introduced a new range of support cages to suit tubular, envelope and multi pocket filter bags. Following our appointment as sole distributor for europe's leading filter cage manufacturer we are able to benefit from their automated high volume production and pass on competitive prices to the UK market. ELITE filter cages are designed to enhance filtration efficiency and engineered to offer long life cost effective performance. Over 40 years of expertise ensures high quality and accuracy come as standard.

We have brought together one of the widest ranges of replacement filter components under one roof in UK. The ELITE range of filter cages is complimented by ELITE filter bags and ELITE filter cartridges making ConSpare a one stop solution for all of your filtration needs.