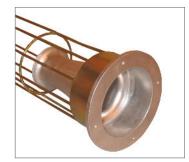

Wire mesh inserts for Multipocket Bags

Dirty side or clean side removal. With or without venturi

Hook and claw or patented double ring connections

Visit - www.conspare.com | Call +44 (0)1773 860796 | Email - sales@conspare.com