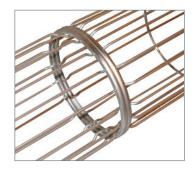

Wire mesh inserts for Multipocket Bags

Dirty side or clean side removal. With or without venturi

Hook and claw or patented double ring connections

Visit - www.conspare.com | Call +44 (0)1773 860796 | Email - sales@conspare.com