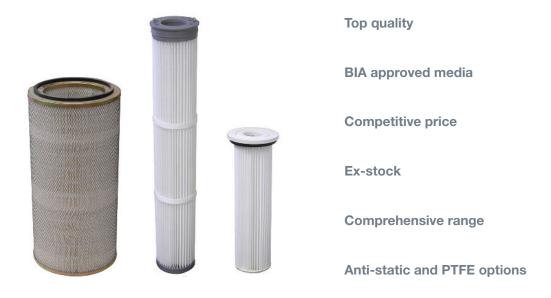

## **ELITE Filter Cartridges**

ConSpare supply a comprehensive range of replacement filter cartridges from stock at highly competitive prices. ELITE cartridges are manufactured using latest state of the art production techniques incorporating stringent quality control procedures to ensure consistent quality. High efficiency polyester filter media offers excellent cleaning performance for long life cost effective operation. A wide variety of media options are available for non-standard applications. Technical advice is freely available from our sales department.

We have brought together one of the widest ranges of replacement filter components under one roof in UK. The ELITE range of filter cartridges is complimented by ELITE filter bags and ELITE filter cages making ConSpare a one stop solution for all of your filtration needs.