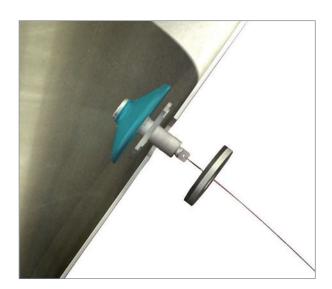

# **Solimar External Mounting Assemblies**

Solimar fluidisers are renowned for extremely effective performance in keeping powders flowing at optimum speed. One of the key Solimar advantages is that their fluidisers can be installed safely from outside the silo. Two different mounting assemblies are available for installing the market leading fluidiser in silos, hoppers and bins. Regular inspection and maintenance can be performed quickly and simply without the need to enter the vessel.

#### **Fast-Fit**

The fluidiser is inserted through an installation hole and held in place with a clever alignment plate and sealing washer. User friendly cable system.

- Minimal silo modification
- Provides tight seal with no material or air leaks
- Works with silos, bins and hoppers with a tight radius
- Use with flat or conical hoppers
- Stainless steel alignment plate