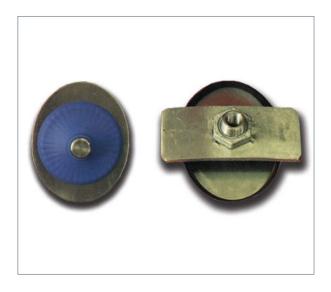

### Easy-In

The Easy-In mounting plate is inserted through an oval hole and held in place with a heavy duty locking bar. Ideal for easy inspection and maintenance.

- Stainless steel mounting plate provides clean surface for fluidiser to seal against
- Recommended for older vessels
- Integral gasket seals tight and compensates for slight imperfections with no leaks
- Options for flat sided and curved vessels