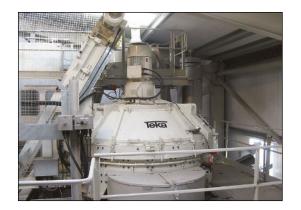

## Product quality improved dramatically: Teka Planetary Mixer

The Challenge:

A leading independent concrete block producer was experiencing problems with their mixer, leading to extended mixing times, lower productivity and a high reject rate. Retrofitting a new mixer posed many engineering challenges requiring detailed project management.

Our Solution: Teka TPZ 3000 Planetary Mixer

- Key Features: Truly counter current high efficiency mixing
- Improvement: Product quality and productivity improved dramatically
- Benefits:
   Productivity shorter mixing time, more blocks per shift