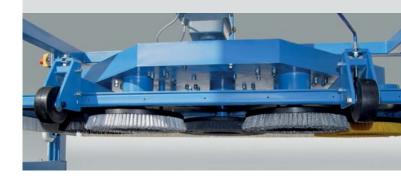

#### ConSpare

Using 5 overlapping plate brushes that reach every inch of board surface, our CrustCracker<sup>®</sup> provides the highest cleaning performance of any inline system. Depending on operating conditions and the conditions of the production boards the brushes are fitted with the most suitable bristle type: from super aggressive nylon grit to the only mildly abrasive polypropylene.

Embedded concrete, grime and rust are eliminated over a short period of time while new build-up is effectively prevented.

The CrustCracker<sup>®</sup> operates as a self contained, auto controlled system and will fit any existing production line.