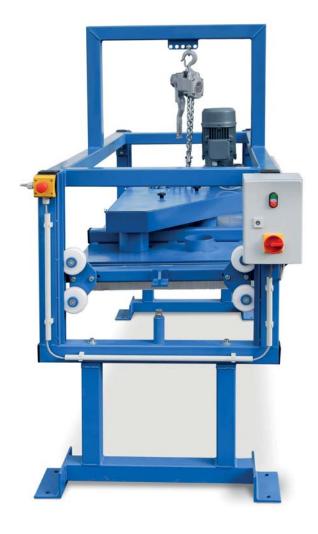

#### **Inline system**

The auto controlled system fits existing production lines.

Embedded concrete, grime and rust are eliminated over a short period of time while new build-up is effectively prevented.

The CrustCracker<sup>®</sup> operates as a self contained, auto controlled system and will fit any existing production line.