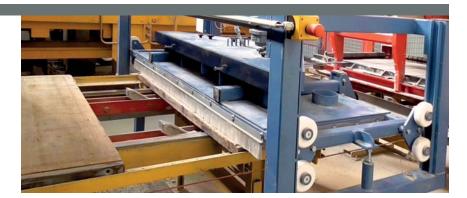

#### ConSpare

Using 5 overlapping plate brushes that reach every inch of board surface, our CrustCracker<sup>®</sup> provides the highest cleaning performance of any inline system. Depending on operating conditions and the conditions of the production boards the brushes are fitted with the most suitable bristle type: from super aggressive nylon grit to the only mildly abrasive polypropylene.

Embedded concrete, grime and rust are eliminated over a short period of time while new build-up is effectively prevented.

The CrustCracker<sup>®</sup> operates as a self contained, auto controlled system and will fit any existing production line.