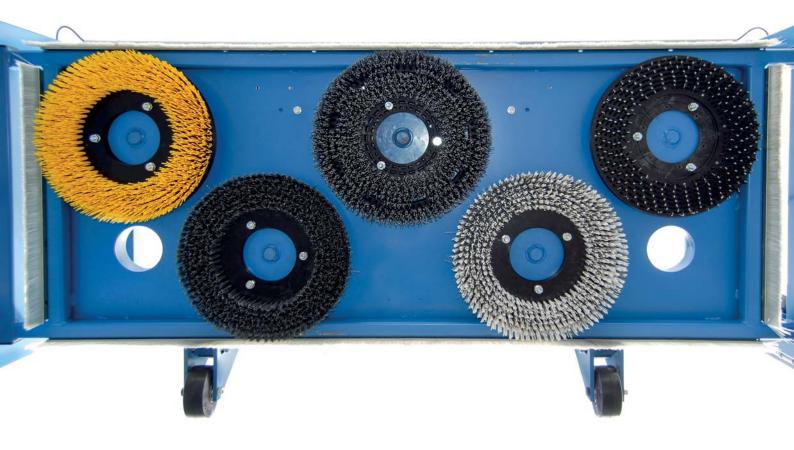

#### ConSpare

Using 5 overlapping plate brushes that reach every inch of board surface, our CrustCracker<sup>®</sup> provides the highest cleaning performance of any inline system. Depending on operating conditions and the conditions of the production boards the brushes are fitted with the most suitable bristle type: from super aggressive nylon grit to the only mildly abrasive polypropylene.

Embedded concrete, grime and rust are eliminated over a short period of time while new build-up is effectively prevented.

The CrustCracker<sup>®</sup> operates as a self contained, auto controlled system and will fit any existing production line.