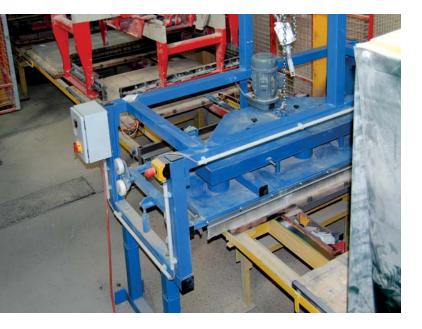

#### **Inline system**

The auto controlled system fits existing production lines.

#### ConSpare

Using 5 overlapping plate brushes that reach every inch of board surface, our CrustCracker<sup>®</sup> provides the highest cleaning performance of any inline system. Depending on operating conditions and the conditions of the production boards the brushes are fitted with the most suitable bristle type: from super aggressive nylon grit to the only mildly abrasive polypropylene.

Embedded concrete, grime and rust are eliminated over a short period of time while new build-up is effectively prevented.

The CrustCracker<sup>®</sup> operates as a self contained, auto controlled system and will fit any existing production line.