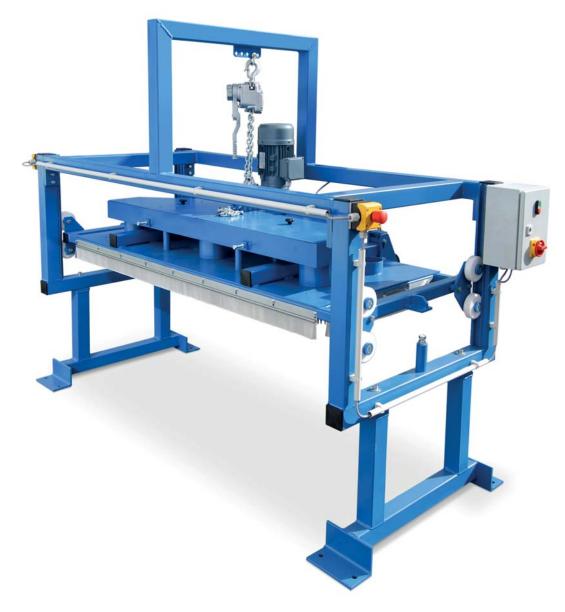

### Crust Cracker The Power of Board Cleaning

ConSpare

## New and most effective system

Inline cleaning and reconditioning system for all production boards: **Steel, plastic and wood.** 

#### **Inline system**

The auto controlled system fits existing production lines.

#### ConSpare

Using 5 overlapping plate brushes that reach every inch of board surface, our CrustCracker<sup>®</sup> provides the highest cleaning performance of any inline system. Depending on operating conditions and the conditions of the production boards the brushes are fitted with the most suitable bristle type: from super aggressive nylon grit to the only mildly abrasive polypropylene.

Embedded concrete, grime and rust are eliminated over a short period of time while new build-up is effectively prevented.

The CrustCracker<sup>®</sup> operates as a self contained, auto controlled system and will fit any existing production line.