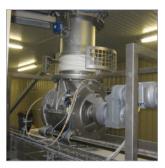

#### Applications adjacent to moving machinery

For applications adjacent to moving machinery it is the clients' responsibility to ensure compliance with regulatory requirements. Measures for consideration could include; Tool Release connectors, guarding, proximity switches, light sensors, internal grid/grille etc.

#### **Examples:**

Tool Release Connector

Proximity Switches

Light Sensor

Internal Grid/Grille

Guarding

www.bfmfitting.com/safety