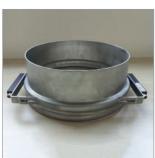

#### **Examples:**

Tool Release Connector

Proximity Switches

Light Sensor

Internal Grid/Grille

Guarding

www.bfmfitting.com/safety