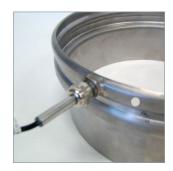

#### **Examples:**

Tool Release Connector

Proximity Switches

Light Sensor

Internal Grid/Grille

Guarding

www.bfmfitting.com/safety