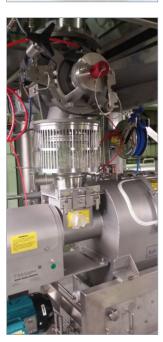

#### Applications adjacent to moving machinery

For applications adjacent to moving machinery it is the clients' responsibility to ensure compliance with regulatory requirements. Measures for consideration could include; Tool Release connectors, guarding, proximity switches, light sensors, internal grid/grille etc.

#### **Examples:**

Tool Release Connector

Proximity Switches

Light Sensor

Internal Grid/Grille

Guarding

www.bfmfitting.com/safety