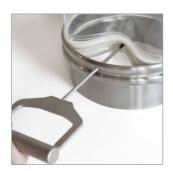

#### **Examples:**

Tool Release Connector

Proximity Switches

Light Sensor

Internal Grid/Grille

Guarding

www.bfmfitting.com/safety