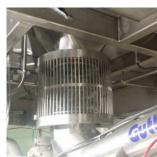

#### Applications adjacent to moving machinery

For applications adjacent to moving machinery it is the clients' responsibility to ensure compliance with regulatory requirements. Measures for consideration could include; Tool Release connectors, guarding, proximity switches, light sensors, internal grid/grille etc.

#### **Examples:**

Tool Release Connector

Proximity Switches

Light Sensor

Internal Grid/Grille

Guarding

www.bfmfitting.com/safety