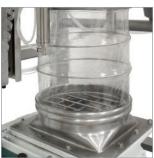

#### **Examples:**

Tool Release Connector

Proximity Switches

Light Sensor

Internal Grid/Grille

Guarding

www.bfmfitting.com/safety