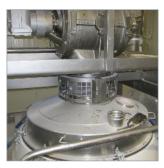

#### Applications adjacent to moving machinery

For applications adjacent to moving machinery it is the clients' responsibility to ensure compliance with regulatory requirements. Measures for consideration could include; Tool Release connectors, guarding, proximity switches, light sensors, internal grid/grille etc.

#### **Examples:**

Tool Release Connector

Proximity Switches

Light Sensor

Internal Grid/Grille

Guarding

www.bfmfitting.com/safety